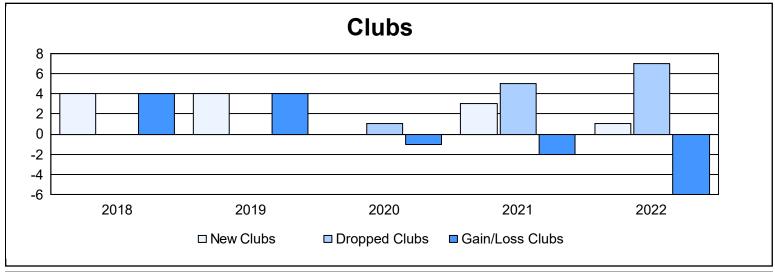

District LA 4 As of June 2022 Cumulative

| Year      | New<br>Clubs | Dropped<br>Clubs | Gain/<br>Loss<br>Clubs | New<br>Members | Charter<br>Members | Reinstate<br>Members | Transfer<br>Members | Total<br>Member<br>Added | Total<br>Members<br>Dropped | Gain/<br>Loss<br>Members |
|-----------|--------------|------------------|------------------------|----------------|--------------------|----------------------|---------------------|--------------------------|-----------------------------|--------------------------|
| 2017-2018 | 4            | 0                | 4                      | 315            | 106                | 6                    | 12                  | 439                      | 230                         | 209                      |
| 2018-2019 | 4            | 0                | 4                      | 317            | 166                | 134                  | 5                   | 622                      | 501                         | 121                      |
| 2019-2020 | 0            | 1                | -1                     | 44             | 18                 | 5                    | 5                   | 72                       | 346                         | -274                     |
| 2020-2021 | 3            | 5                | -2                     | 220            | 68                 | 20                   | 8                   | 316                      | 388                         | -72                      |
| 2021-2022 | 1            | 7                | -6                     | 180            | 56                 | 104                  | 5                   | 345                      | 507                         | -162                     |
| Average   | 2            | 3                | 0                      | 215            | 83                 | 54                   | 7                   | 359                      | 394                         | -36                      |