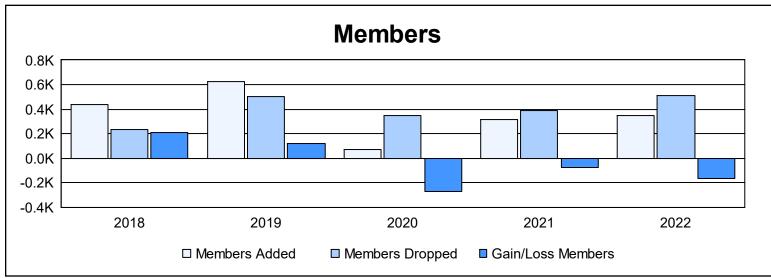

District LA 4 As of June 2022 Cumulative

| Year      | New<br>Clubs | Dropped<br>Clubs | Gain/<br>Loss<br>Clubs | New<br>Members | Charter<br>Members | Reinstate<br>Members | Transfer<br>Members | Total<br>Member<br>Added | Total<br>Members<br>Dropped | Gain/<br>Loss<br>Members |
|-----------|--------------|------------------|------------------------|----------------|--------------------|----------------------|---------------------|--------------------------|-----------------------------|--------------------------|
| 2017-2018 | 4            | 0                | 4                      | 315            | 106                | 6                    | 12                  | 439                      | 230                         | 209                      |
| 2018-2019 | 4            | 0                | 4                      | 317            | 166                | 134                  | 5                   | 622                      | 501                         | 121                      |
| 2019-2020 | 0            | 1                | -1                     | 44             | 18                 | 5                    | 5                   | 72                       | 346                         | -274                     |
| 2020-2021 | 3            | 5                | -2                     | 220            | 68                 | 20                   | 8                   | 316                      | 388                         | -72                      |
| 2021-2022 | 1            | 7                | -6                     | 180            | 56                 | 104                  | 5                   | 345                      | 507                         | -162                     |
| Average   | 2            | 3                | 0                      | 215            | 83                 | 54                   | 7                   | 359                      | 394                         | -36                      |